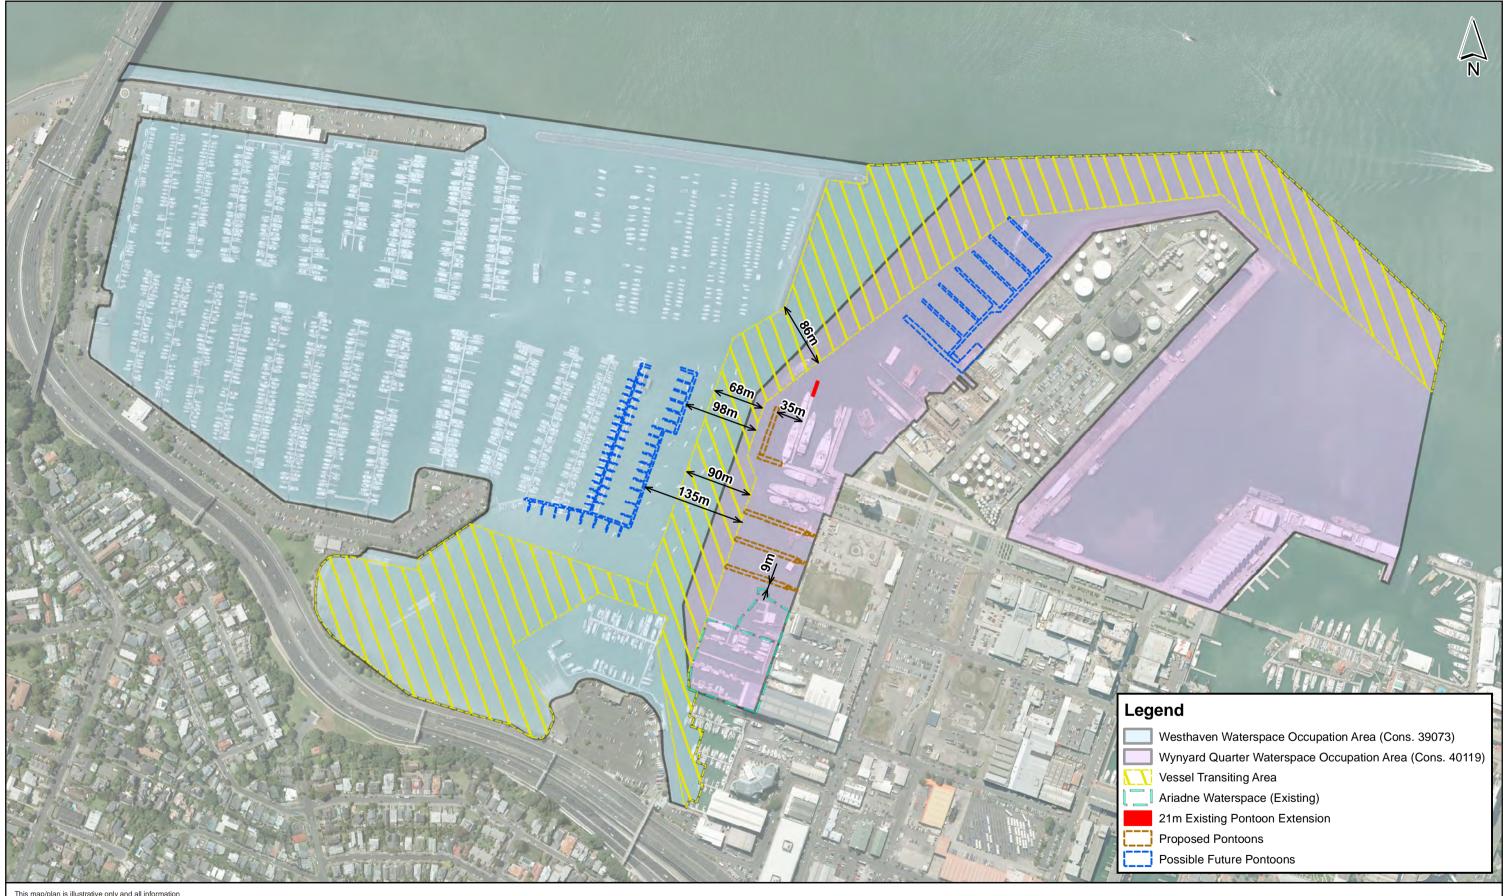

## Westhaven Marina & Wynyard Quarter Waterspace Occupation Areas Vessel Transiting Area

LINZ / WA Data 2012 Orthophotography

This map/plan is illustrative only and all information should be independently verified on site before taking any action.Copyright Auckland Waterfront Development Agency Ltd (AWDAL). Land Parcel Boundary information from LINZ (Crown Copyright Reserved). Whilst due care has been taken, AWDAL gives no warranty as to the accuracy and completeness of any information on this map/plan and accepts no liability for any error, omission or use of the information. Height datum: Auckland 1946.

Date: 24th January 2013

Ref Number:

File Name: Westhaven\_Marina\_Proposed\_Occupation\_Area\_v2.mxd Published Name: WA\_Westhaven\_Transiting\_Area\_20130124.pdf